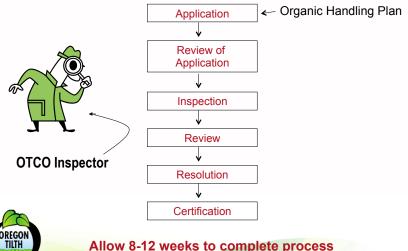

s                       | 13.80 |
| Weight of formula w/o H20                           | 14.10 |
| Percent of organic ingredients                      | 97.80 |
| Processing Aids                                     |       |
| Brewing Yeast                                       | NA    |
| Carageenan                                          | NA    |
| CaCl2 - water treatment                             | NA    |
| Filter Sheets (cellulose pads w/ diatomaceous earth | NA    |



#### **Certification Considerations**

Why get certified?

- · Federally recognized and enforced eco-label
- Third party verification = consumer confidence
- •Support and promote organics by participation
- Prominently communicate use of organic ingredients and organic practices



#### **Certification Process**



Allow 8-12 weeks to complete process

# NOP Handling Requirements Labeling § 205.300

- · Consistent with composition parameters
- · Retail packaging
  - organic claims 100% organic, organic, "made with"
  - use and placement of the certifier statement on the information panel of the label
  - use of the USDA seal (USDA)





WWW.TILTH.ORG

Non-retail (bulk) packaging - lot number